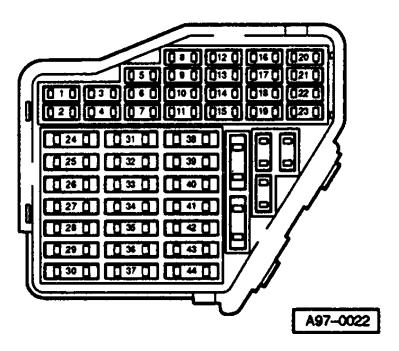

| Fuse #   | <u>Description</u>                                                         | Amps   |
|----------|----------------------------------------------------------------------------|--------|
| 1        | Heated washer jets                                                         | 5      |
| 2        | Turn signals flasher unit                                                  | 10     |
| 3        | Headlight washer, illumination of glove compartment, engine compartment,   | 5      |
|          | climate control, automatic transmission, instrument cluster                |        |
| 4        | License plate light                                                        | 5      |
| 5        | Instrument cluster, seat heating, test connection for cruise control, bulb | 10     |
|          | monitor for auto-check control, Automatic transmission display, switch     |        |
|          | lighting, irror switches and actuators, airbag warning light, outside      |        |
|          | temperature indicator, Climate control                                     |        |
| 6        | Central locking system                                                     | 5      |
| 7        | Anti-lock brake system                                                     | 10     |
| 8        | Vacant                                                                     |        |
| 9        | Mirror heating                                                             | 10     |
| 10       | Vacant                                                                     |        |
| 11       | Cruise control (automatic transmission)                                    | 5      |
| 12       | On board diagnostic system                                                 | 10     |
| 13       | Brake lights                                                               | 10     |
| 14       | Interior lights, reading lights, anti-theft alarm system, vanity mirror    | 10     |
| 15       | Instrument cluster, power windows, climate control, automatic transmission | 10     |
| 16       | Anti-lock brake system, Anti-Slip-Regulation                               | 5      |
| 17       | Heated door locks                                                          | 10     |
| 18       | High beam right                                                            | 10     |
| 19       | High beam left                                                             | 10     |
| 20       | Low beam right                                                             | 15     |
| 21       | Low beam left                                                              | 15     |
| 22<br>23 | Tail and side marker right Tail and side marker left                       | 5<br>5 |
| 24       | Wiper and washer system                                                    | 25     |
| 25       | Blower for heating, climate control                                        | 30     |
| 26       | Rear window defogger, mirror heating                                       | 30     |
| 27       | Rear window wiper                                                          | 15     |
| 28       | Fuel pump                                                                  | 15     |
| 29       | Engine timing                                                              | 20     |
| 30       | Sun roof                                                                   | 20     |
| 31       | Tail lights, cruise control, automatic transmission                        | 15     |
| 32       | Engine timing                                                              | 20     |
| 33       | Cigarette lighter                                                          | 15     |
| 34       | Engine timing                                                              | 15     |
| 35       | Trailer receptacle                                                         | 30     |
| 36       | Fog lights                                                                 | 15     |
| 37       | Radio                                                                      | 20     |
| 38       | Luggage compartment light, central locking system                          | 15     |
| 39       | Emergency flasher                                                          | 15     |
| 40       | Horn                                                                       | 25     |
| 41       | Anti-lock brake system                                                     | 25     |
| 42       | Vacant                                                                     |        |
| 43       | Vacant                                                                     |        |
| 44       | Seat heating                                                               | 30     |